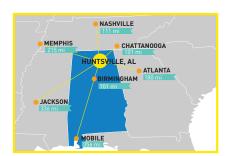

## **DISTANCE TO TRANSPORTATION ACCESS**

Interstate 565: 3 miles
Interstate 65: 17 miles

Huntsville International Airport/Port of Huntsville: 10 miles

Pryor Field Regional Airport: 22 miles

Madison County Executive Airport: 16 miles

Norfolk Southern Railroad Company: 9 miles

Distance/Drive time to downtown Nashville: 111 miles / 1h 45m Distance/Drive time to downtown Birmingham: 101 miles / 1h 30m